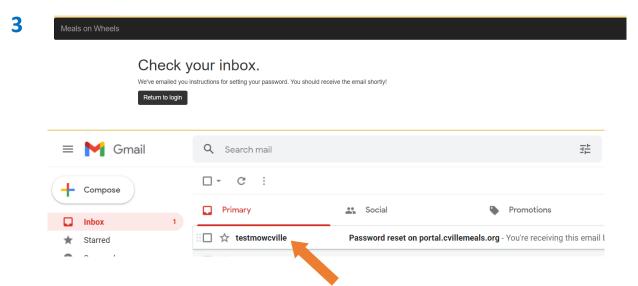

Check your email account's Inbox.

It also may be sent to your spam/junk folder.

It is from 'testmowcville' with 'Password reset' in subject line.

Meals on Wheels

Password reset complete!

Very non-proceed that been set.