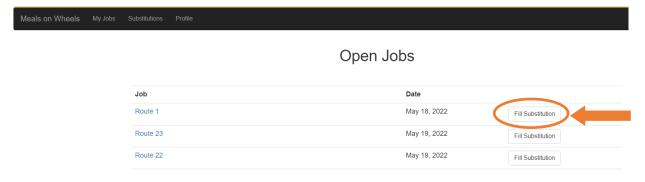

#### Once you chose the route you would like to sub for, click 'Fill Substitution'

Click 'OK' to confirm 4 Route 9 portal.cvillemeals.org says Fill Substitution Are you sure you want to take this job? Cold Packer (9 AM - 10 AM) Fill Substitution Fill Substitution Cold Packer (9 AM - 10 AM) Sept. 5, 2022 Fill Substitution Route 22 Sept. 26, 2022 Fill Substitution Cold Packer (9 AM - 10 AM) Oct. 14, 2022 Fill Substitution