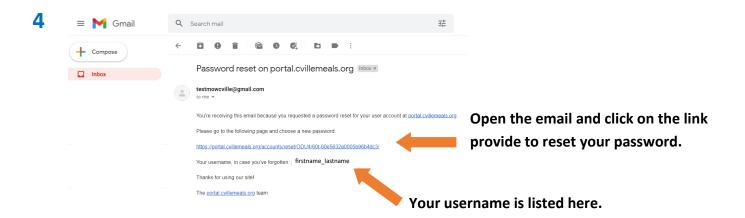

Check your email account's Inbox.

It also may be sent to your spam/junk folder.

It is from 'testmowcville' with 'Password reset' in subject line.

Meals on Wheels

Password reset complete!

Very non-proceed that been set.