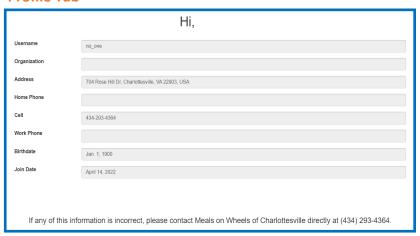

#### **Profile Tab**

You can keep us up-to-date with your current information.

If you are wanting to change your email, please email volunteer@cvillemeals.org with your new email address to add.