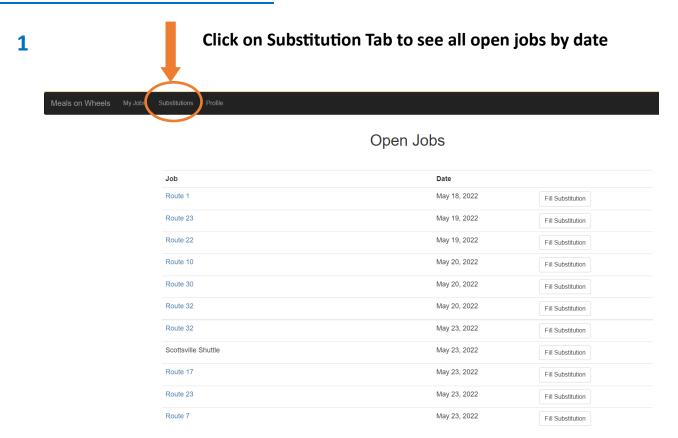

### SIGNING UP TO VOLUNTEER

Click on the Route to see specific details about that route for that day.
It will list all clients, addresses, a map of the stops and a turn-by-turn list of instructions.

Please note that the route sheet provided with the meals to deliver does NOT include this map or turn-by-turn instructions. The route sheet only list the names and addresses of the clients. You may print this ahead of time should you wish to have a map and tun-by-turn instructions for the route.

#### Once you chose the route you would like to sub for, click 'Fill Substitution'

Click 'OK' to confirm 4 Route 9 portal.cvillemeals.org says Fill Substitution Are you sure you want to take this job? Cold Packer (9 AM - 10 AM) Fill Substitution Fill Substitution Cold Packer (9 AM - 10 AM) Sept. 5, 2022 Fill Substitution Route 22 Sept. 26, 2022 Fill Substitution Cold Packer (9 AM - 10 AM) Oct. 14, 2022 Fill Substitution