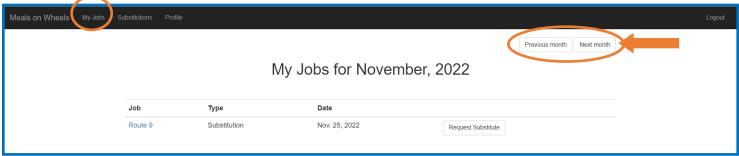

Click on 'My Jobs' tab to see all jobs you are assigned to.

NOTE: The month tab at top right. You can only view one month at a time.

5

## **REQUESTING A SUB**

Click on 'My Jobs' tab to see all jobs you are assigned to.

NOTE: The month tab at top right. You can only view one month at a time.

4

Click on 'My Jobs' tab and go to correct month to verify that no longer there.