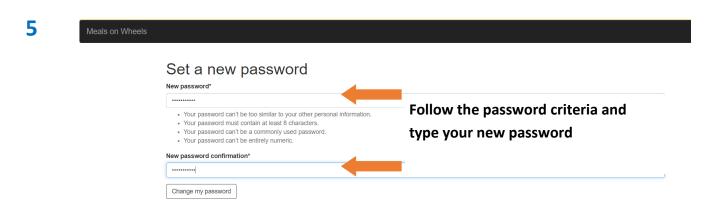

### **RESET PASSWORD**

Meals on Wheels Staff does not have access to your password. If you do not recall your password, then simply follow these steps to reset.

1 Go to <a href="https://www.portal.cvillemeals.org">www.portal.cvillemeals.org</a>
or visit our website at www.cvillemeals.org and look under the 'Take Action' tab for portal link