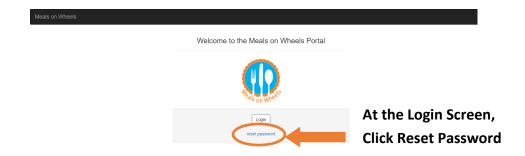

### **RESET PASSWORD**

Meals on Wheels Staff does not have access to your password. If you do not recall your password, then simply follow these steps to reset.

1 Go to <a href="https://www.portal.cvillemeals.org">www.portal.cvillemeals.org</a>
or visit our website at www.cvillemeals.org and look under the 'Take Action' tab for portal link

Forgot your password?

Enter your email address below, and we'll email instructions for setting a new one.

Email\*

Type in the email address used to set up the account.

If unsure, email the volunteer manager
at volunteer@cvillemeails.org