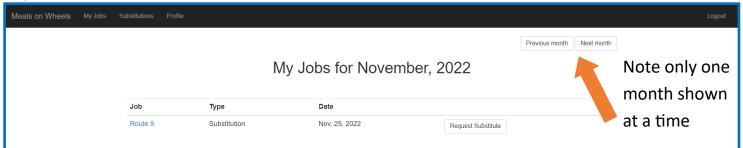

Click on 'My Jobs' tab to see all jobs you are assigned to.

NOTE: The month tab at top right. You can only view one month at a time.

5

## **REQUESTING A SUB**

Click on 'My Jobs' tab to see all jobs you are assigned to.

NOTE: The month tab at top right. You can only view one month at a time.

4

Click on 'My Jobs' tab and go to correct month to verify that no longer there.