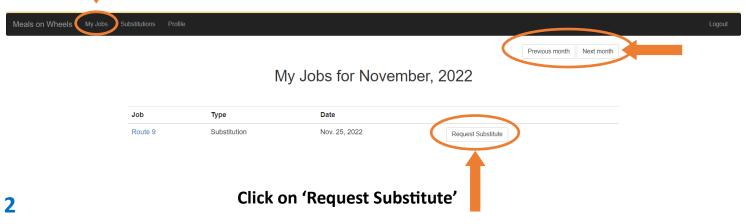

## **REQUESTING A SUB**

Click on 'My Jobs' tab to see all jobs you are assigned to.

NOTE: The month tab at top right. You can only view one month at a time.

4

Click on 'My Jobs' tab and go to correct month to verify that no longer there.

Click on 'My Jobs' tab to see all jobs you are assigned to.

NOTE: The month tab at top right. You can only view one month at a time.

5