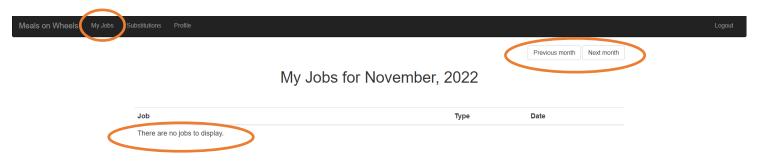

## **REQUESTING A SUB**

Click on 'My Jobs' tab to see all jobs you are assigned to.

NOTE: The month tab at top right. You can only view one month at a time.

4

Click on 'My Jobs' tab and go to correct month to verify that no longer there.