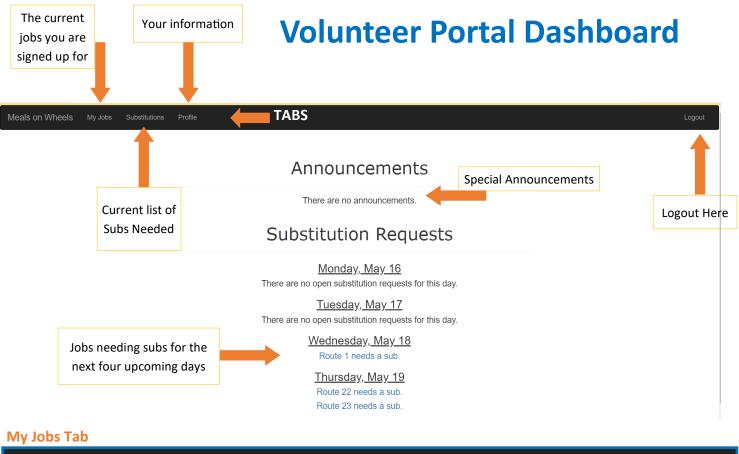

# **Table of Contents**

Volunteer Portal Dashboard—Page 2

Reset Password—Page 3-4

Signing up to Volunteer — Page 5-6

Requesting a Sub —Page 7