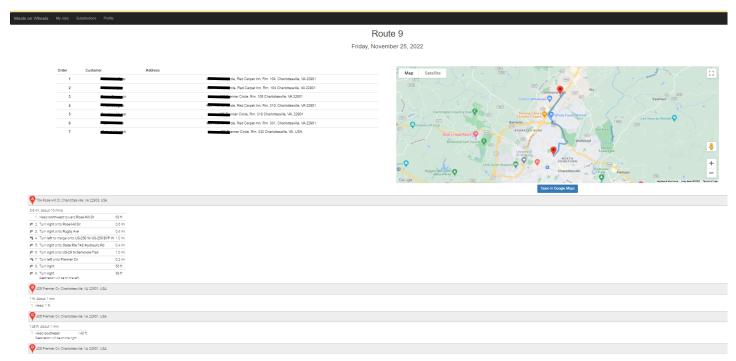

### SIGNING UP TO VOLUNTEER

Click on the Route to see specific details about that route for that day.
It will list all clients, addresses, a map of the stops and a turn-by-turn list of instructions.

Please note that the route sheet provided with the meals to deliver does NOT include this map or turn-by-turn instructions. The route sheet only list the names and addresses of the clients. You may print this ahead of time should you wish to have a map and tun-by-turn instructions for the route.