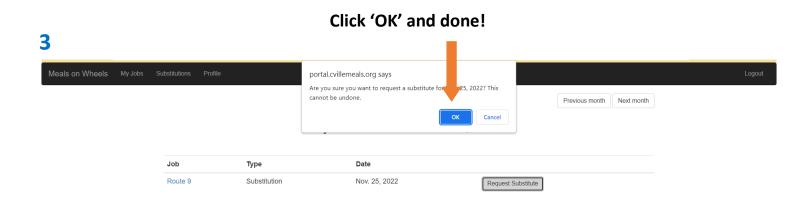

#### Once you chose the route you would like to sub for, click 'Fill Substitution'

Click 'OK' to confirm 4 Route 9 portal.cvillemeals.org says Fill Substitution Are you sure you want to take this job? Cold Packer (9 AM - 10 AM) Fill Substitution Fill Substitution Cold Packer (9 AM - 10 AM) Sept. 5, 2022 Fill Substitution Route 22 Sept. 26, 2022 Fill Substitution Cold Packer (9 AM - 10 AM) Oct. 14, 2022 Fill Substitution